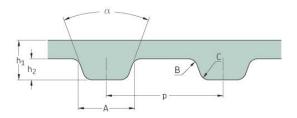

Belts Timing H

## PHG 300-H-100



| No. of teeth      | 60   |
|-------------------|------|
| Pitch length (in) | 30   |
| Pitch length (mm) | 762  |
| h1 = Height (mm)  | 4.3  |
| h = Height (in)   | 0.17 |
| Width (mm)        | 25.4 |
| Width (in)        | 1    |
| Sleeve (Y/N)      | N    |

 ® SKF is a registered trademark of the SKF Group
© SKF Group 2012
The contents of this publication are the copyright of the publisher and may not be reproduced (even extracts) unless prior written permission is granted. Every care has been taken to ensure the accuracy of the information contained in this publication but no liability can be accepted for any loss or damage whether direct, indirect or consequential arising out of the use of the information contained herein.