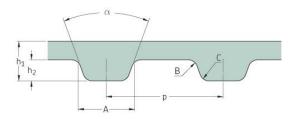

## PHG 280-H-S1800

| No. of teeth      | 56    |
|-------------------|-------|
| Pitch length (in) | 28    |
| Pitch length (mm) | 711.2 |
| h1 = Height (mm)  | 4.3   |
| h = Height (in)   | 0.17  |
| Width (mm)        | 457.2 |
| Width (in)        | 18    |
| Sleeve (Y/N)      | Y     |