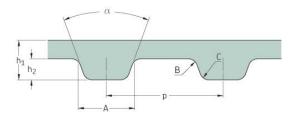

## PHG 230-H-S1800

| No. of teeth      | 46    |
|-------------------|-------|
| Pitch length (in) | 23    |
| Pitch length (mm) | 584.2 |
| h1 = Height (mm)  | 4.3   |
| h = Height (in)   | 0.17  |
| Width (mm)        | 457.2 |
| Width (in)        | 18    |
| Sleeve (Y/N)      | Y     |