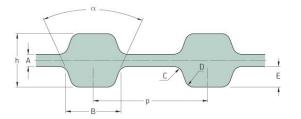

Belts Timing D-XL

## PHG D-1032-XL-031



| No. of teeth      | 1032    |
|-------------------|---------|
| Pitch length (in) | 103.2   |
| Pitch length (mm) | 2621.28 |
| h = Height (mm)   | 3.05    |
| h = Height (in)   | 0.12    |
| Width (mm)        | 7.87    |
| Width (in)        | 0.31    |
| Sleeve (Y/N)      | N       |
|                   |         |

 ® SKF is a registered trademark of the SKF Group
© SKF Group 2012
The contents of this publication are the copyright of the publisher and may not be reproduced (even extracts) unless prior written permission is granted. Every care has been taken to ensure the accuracy of the information contained in this publication but no liability can be accepted for any loss or damage whether direct, indirect or consequential arising out of the use of the information contained herein.