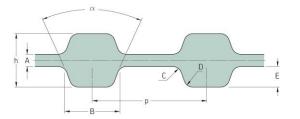

## PHG D-860-XL-S1800

| No. of teeth      | 860    |
|-------------------|--------|
| Pitch length (in) | 86     |
| Pitch length (mm) | 2184.4 |
| h = Height (mm)   | 3.05   |
| h = Height (in)   | 0.12   |
| Width (mm)        | 457.2  |
| Width (in)        | 18     |
| Sleeve (Y/N)      | Y      |
|                   |        |