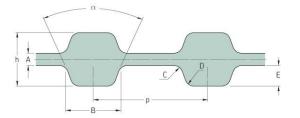

## PHG D-630-XL-031

| No. of teeth      | 630    |
|-------------------|--------|
| Pitch length (in) | 63     |
| Pitch length (mm) | 1600.2 |
| h = Height (mm)   | 3.05   |
| h = Height (in)   | 0.12   |
| Width (mm)        | 7.87   |
| Width (in)        | 0.31   |
| Sleeve (Y/N)      | N      |
|                   |        |