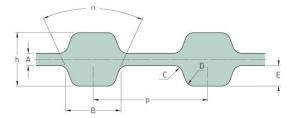

## PHG D-612-XL-037

| No. of teeth      | 612     |
|-------------------|---------|
| Pitch length (in) | 61.2    |
| Pitch length (mm) | 1554.48 |
| h = Height (mm)   | 3.05    |
| h = Height (in)   | 0.12    |
| Width (mm)        | 9.4     |
| Width (in)        | 0.37    |
| Sleeve (Y/N)      | N       |
|                   |         |