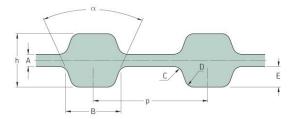

## PHG D-364-XL-S800

| No. of teeth      | 182    |
|-------------------|--------|
| Pitch length (in) | 36.4   |
| Pitch length (mm) | 924.56 |
| h = Height (mm)   | 3.05   |
| h = Height (in)   | 0.12   |
| Width (mm)        | 203.2  |
| Width (in)        | 8      |
| Sleeve (Y/N)      | Y      |
|                   |        |