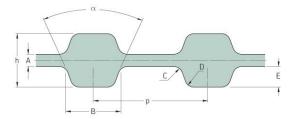

## PHG D-196-XL-031

| No. of teeth      | 196    |
|-------------------|--------|
| Pitch length (in) | 19.6   |
| Pitch length (mm) | 497.84 |
| h = Height (mm)   | 3.05   |
| h = Height (in)   | 0.12   |
| Width (mm)        | 7.87   |
| Width (in)        | 0.31   |
| Sleeve (Y/N)      | N      |
|                   |        |