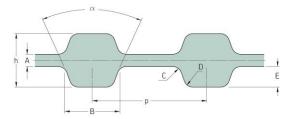

## PHG D-190-XL-S1800

| No. of teeth      | 190   |
|-------------------|-------|
| Pitch length (in) | 19    |
| Pitch length (mm) | 482.6 |
| h = Height (mm)   | 3.05  |
| h = Height (in)   | 0.12  |
| Width (mm)        | 457.2 |
| Width (in)        | 18    |
| Sleeve (Y/N)      | Y     |
|                   |       |