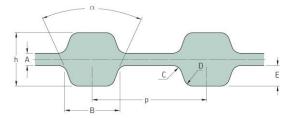

## PHG D-184-XL-S1800

| No. of teeth      | 184    |
|-------------------|--------|
| Pitch length (in) | 18.4   |
| Pitch length (mm) | 467.36 |
| h = Height (mm)   | 3.05   |
| h = Height (in)   | 0.12   |
| Width (mm)        | 457.2  |
| Width (in)        | 18     |
| Sleeve (Y/N)      | Y      |
|                   |        |