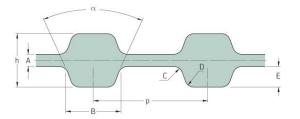

## PHG D-176-XL-037

| No. of teeth      | 176    |
|-------------------|--------|
| Pitch length (in) | 17.6   |
| Pitch length (mm) | 447.04 |
| h = Height (mm)   | 3.05   |
| h = Height (in)   | 0.12   |
| Width (mm)        | 9.4    |
| Width (in)        | 0.37   |
| Sleeve (Y/N)      | N      |
|                   |        |