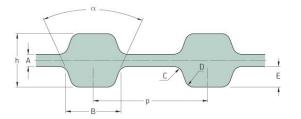

## PHG D-166-XL-025

| No. of teeth      | 166    |
|-------------------|--------|
| Pitch length (in) | 16.6   |
| Pitch length (mm) | 421.64 |
| h = Height (mm)   | 3.05   |
| h = Height (in)   | 0.12   |
| Width (mm)        | 6.35   |
| Width (in)        | 0.25   |
| Sleeve (Y/N)      | N      |
|                   |        |