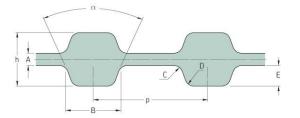

## PHG D-154-XL-037

| No. of teeth      | 154    |
|-------------------|--------|
| Pitch length (in) | 15.4   |
| Pitch length (mm) | 391.16 |
| h = Height (mm)   | 3.05   |
| h = Height (in)   | 0.12   |
| Width (mm)        | 9.4    |
| Width (in)        | 0.37   |
| Sleeve (Y/N)      | N      |
|                   |        |