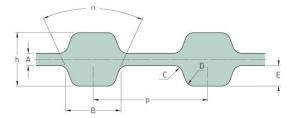

## PHG D-142-XL-037

| No. of teeth      | 142    |
|-------------------|--------|
| Pitch length (in) | 14.2   |
| Pitch length (mm) | 360.68 |
| h = Height (mm)   | 3.05   |
| h = Height (in)   | 0.12   |
| Width (mm)        | 9.4    |
| Width (in)        | 0.37   |
| Sleeve (Y/N)      | N      |
|                   |        |