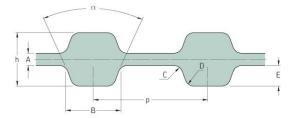

## PHG D-132-XL-025

| No. of teeth      | 132    |
|-------------------|--------|
| Pitch length (in) | 13.2   |
| Pitch length (mm) | 335.28 |
| h = Height (mm)   | 3.05   |
| h = Height (in)   | 0.12   |
| Width (mm)        | 6.35   |
| Width (in)        | 0.25   |
| Sleeve (Y/N)      | N      |
|                   |        |