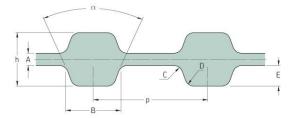

## PHG D-114-XL-025

| No. of teeth      | 114    |
|-------------------|--------|
| Pitch length (in) | 11.4   |
| Pitch length (mm) | 289.56 |
| h = Height (mm)   | 3.05   |
| h = Height (in)   | 0.12   |
| Width (mm)        | 6.35   |
| Width (in)        | 0.25   |
| Sleeve (Y/N)      | N      |
|                   |        |