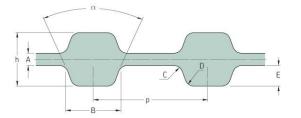

## PHG D-108-XL-037

| No. of teeth      | 108    |
|-------------------|--------|
| Pitch length (in) | 10.8   |
| Pitch length (mm) | 274.32 |
| h = Height (mm)   | 3.05   |
| h = Height (in)   | 0.12   |
| Width (mm)        | 9.4    |
| Width (in)        | 0.37   |
| Sleeve (Y/N)      | N      |
|                   |        |