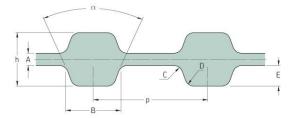

Belts Timing D-XL

## PHG D-94-XL-S800



| No. of teeth      | 94     |
|-------------------|--------|
| Pitch length (in) | 9.4    |
| Pitch length (mm) | 238.76 |
| h = Height (mm)   | 3.05   |
| h = Height (in)   | 0.12   |
| Width (mm)        | 203.2  |
| Width (in)        | 8      |
| Sleeve (Y/N)      | Y      |
|                   |        |

 ® SKF is a registered trademark of the SKF Group
© SKF Group 2012
The contents of this publication are the copyright of the publisher and may not be reproduced (even extracts) unless prior written permission is granted. Every care has been taken to ensure the accuracy of the information contained in this publication but no liability can be accepted for any loss or damage whether direct, indirect or consequential arising out of the use of the information contained herein.