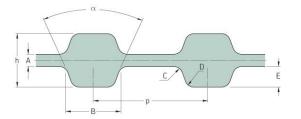

## PHG D-92-XL-S400

| No. of teeth      | 92     |
|-------------------|--------|
| Pitch length (in) | 9.2    |
| Pitch length (mm) | 233.68 |
| h = Height (mm)   | 3.05   |
| h = Height (in)   | 0.12   |
| Width (mm)        | 101.6  |
| Width (in)        | 4      |
| Sleeve (Y/N)      | Y      |
|                   |        |