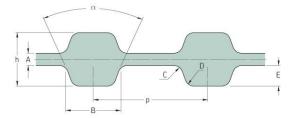

## PHG D-90-XL-025

| No. of teeth      | 90    |
|-------------------|-------|
| Pitch length (in) | 9     |
| Pitch length (mm) | 228.6 |
| h = Height (mm)   | 3.05  |
| h = Height (in)   | 0.12  |
| Width (mm)        | 6.35  |
| Width (in)        | 0.25  |
| Sleeve (Y/N)      | N     |
|                   |       |