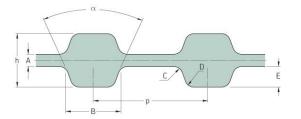

## PHG D-80-XL-S800

| No. of teeth      | 80    |
|-------------------|-------|
| Pitch length (in) | 8     |
| Pitch length (mm) | 203.2 |
| h = Height (mm)   | 3.05  |
| h = Height (in)   | 0.12  |
| Width (mm)        | 203.2 |
| Width (in)        | 8     |
| Sleeve (Y/N)      | Y     |
|                   |       |