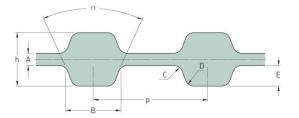

## PHG D-70-XL-031

| No. of teeth      | 70    |
|-------------------|-------|
| Pitch length (in) | 7     |
| Pitch length (mm) | 177.8 |
| h = Height (mm)   | 3.05  |
| h = Height (in)   | 0.12  |
| Width (mm)        | 7.87  |
| Width (in)        | 0.31  |
| Sleeve (Y/N)      | N     |
|                   |       |