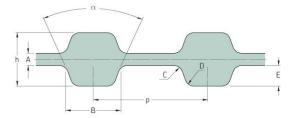

## PHG D-384-XL-025

| No. of teeth      | 192    |
|-------------------|--------|
| Pitch length (in) | 38.4   |
| Pitch length (mm) | 975.36 |
| h = Height (mm)   | 3.05   |
| h = Height (in)   | 0.12   |
| Width (mm)        | 6.35   |
| Width (in)        | 0.25   |
| Sleeve (Y/N)      | N      |
|                   |        |