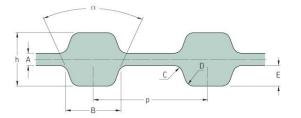

## PHG D-344-XL-025

| No. of teeth      | 172    |
|-------------------|--------|
| Pitch length (in) | 34.4   |
| Pitch length (mm) | 873.76 |
| h = Height (mm)   | 3.05   |
| h = Height (in)   | 0.12   |
| Width (mm)        | 6.35   |
| Width (in)        | 0.25   |
| Sleeve (Y/N)      | N      |
|                   |        |