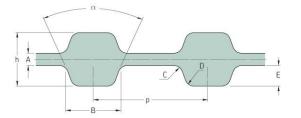

## PHG D-304-XL-037

| No. of teeth      | 152    |
|-------------------|--------|
| Pitch length (in) | 30.4   |
| Pitch length (mm) | 772.16 |
| h = Height (mm)   | 3.05   |
| h = Height (in)   | 0.12   |
| Width (mm)        | 9.4    |
| Width (in)        | 0.37   |
| Sleeve (Y/N)      | N      |
|                   |        |