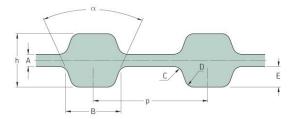

Belts Timing D-XL

## PHG D-260-XL-037



| No. of teeth      | 130   |
|-------------------|-------|
| Pitch length (in) | 26    |
| Pitch length (mm) | 660.4 |
| h = Height (mm)   | 3.05  |
| h = Height (in)   | 0.12  |
| Width (mm)        | 9.4   |
| Width (in)        | 0.37  |
| Sleeve (Y/N)      | N     |
|                   |       |

 ® SKF is a registered trademark of the SKF Group
© SKF Group 2012
The contents of this publication are the copyright of the publisher and may not be reproduced (even extracts) unless prior written permission is granted. Every care has been taken to ensure the accuracy of the information contained in this publication but no liability can be accepted for any loss or damage whether direct, indirect or consequential arising out of the use of the information contained herein.