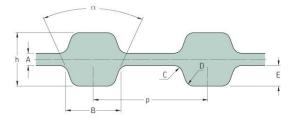

## PHG D-248-XL-031

| No. of teeth      | 124    |
|-------------------|--------|
| Pitch length (in) | 24.8   |
| Pitch length (mm) | 629.92 |
| h = Height (mm)   | 3.05   |
| h = Height (in)   | 0.12   |
| Width (mm)        | 7.87   |
| Width (in)        | 0.31   |
| Sleeve (Y/N)      | N      |
|                   |        |