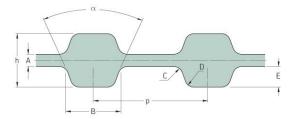

## PHG D-240-XL-037

| No. of teeth      | 120   |
|-------------------|-------|
| Pitch length (in) | 24    |
| Pitch length (mm) | 609.6 |
| h = Height (mm)   | 3.05  |
| h = Height (in)   | 0.12  |
| Width (mm)        | 9.4   |
| Width (in)        | 0.37  |
| Sleeve (Y/N)      | N     |
|                   |       |