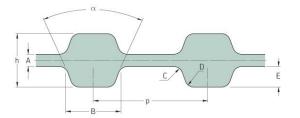

## PHG D-220-XL-037

| No. of teeth      | 110   |
|-------------------|-------|
| Pitch length (in) | 22    |
| Pitch length (mm) | 558.8 |
| h = Height (mm)   | 3.05  |
| h = Height (in)   | 0.12  |
| Width (mm)        | 9.4   |
| Width (in)        | 0.37  |
| Sleeve (Y/N)      | N     |
|                   |       |