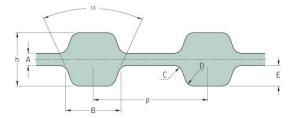

## PHG D-214-XL-037

| No. of teeth      | 107    |
|-------------------|--------|
| Pitch length (in) | 21.4   |
| Pitch length (mm) | 543.56 |
| h = Height (mm)   | 3.05   |
| h = Height (in)   | 0.12   |
| Width (mm)        | 9.4    |
| Width (in)        | 0.37   |
| Sleeve (Y/N)      | N      |
|                   |        |