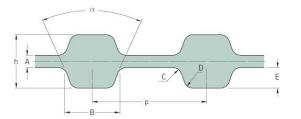

## PHG D-1192-L-S1800

| No. of teeth      | 644     |
|-------------------|---------|
| Pitch length (in) | 119.2   |
| Pitch length (mm) | 3027.68 |
| h = Height (mm)   | 4.57    |
| h = Height (in)   | 0.18    |
| Width (mm)        | 457.2   |
| Width (in)        | 18      |
| Sleeve (Y/N)      | Y       |
|                   |         |