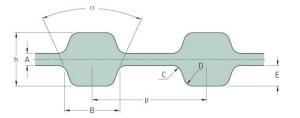

## PHG D-863-L-S750

| No. of teeth      | 466     |
|-------------------|---------|
| Pitch length (in) | 86.3    |
| Pitch length (mm) | 2192.02 |
| h = Height (mm)   | 4.57    |
| h = Height (in)   | 0.18    |
| Width (mm)        | 190.5   |
| Width (in)        | 7.5     |
| Sleeve (Y/N)      | Y       |
|                   |         |