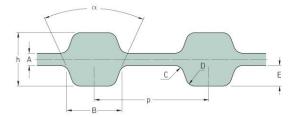

## PHG D-731-L-075

| No. of teeth      | 395     |
|-------------------|---------|
| Pitch length (in) | 73.1    |
| Pitch length (mm) | 1856.74 |
| h = Height (mm)   | 4.57    |
| h = Height (in)   | 0.18    |
| Width (mm)        | 19.05   |
| Width (in)        | 0.75    |
| Sleeve (Y/N)      | N       |
|                   |         |