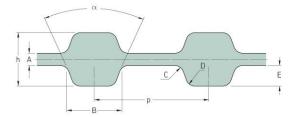

## PHG D-731-L-050

| No. of teeth      | 395     |
|-------------------|---------|
| Pitch length (in) | 73.1    |
| Pitch length (mm) | 1856.74 |
| h = Height (mm)   | 4.57    |
| h = Height (in)   | 0.18    |
| Width (mm)        | 12.7    |
| Width (in)        | 0.5     |
| Sleeve (Y/N)      | N       |
|                   |         |