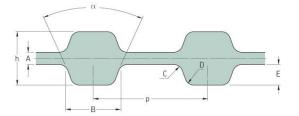

## PHG D-694-L-075

| No. of teeth      | 375     |
|-------------------|---------|
| Pitch length (in) | 69.4    |
| Pitch length (mm) | 1762.76 |
| h = Height (mm)   | 4.57    |
| h = Height (in)   | 0.18    |
| Width (mm)        | 19.05   |
| Width (in)        | 0.75    |
| Sleeve (Y/N)      | N       |
|                   |         |