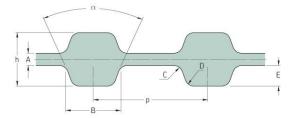

## PHG D-600-L-100

| No. of teeth      | 160  |
|-------------------|------|
| Pitch length (in) | 60   |
| Pitch length (mm) | 1524 |
| h = Height (mm)   | 4.57 |
| h = Height (in)   | 0.18 |
| Width (mm)        | 25.4 |
| Width (in)        | 1    |
| Sleeve (Y/N)      | N    |
|                   |      |