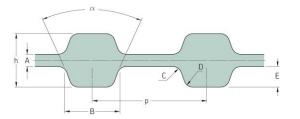

## PHG D-244-L-S1800

| No. of teeth      | 65     |
|-------------------|--------|
| Pitch length (in) | 24.38  |
| Pitch length (mm) | 619.13 |
| h = Height (mm)   | 4.57   |
| h = Height (in)   | 0.18   |
| Width (mm)        | 457.2  |
| Width (in)        | 18     |
| Sleeve (Y/N)      | Y      |
|                   |        |