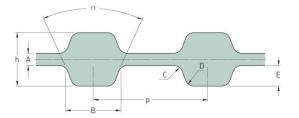

## PHG D-180-L-100

| No. of teeth      | 97    |
|-------------------|-------|
| Pitch length (in) | 18    |
| Pitch length (mm) | 457.2 |
| h = Height (mm)   | 4.57  |
| h = Height (in)   | 0.18  |
| Width (mm)        | 25.4  |
| Width (in)        | 1     |
| Sleeve (Y/N)      | N     |
|                   |       |