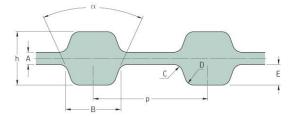

## PHG D-143-L-075

| No. of teeth      | 77     |
|-------------------|--------|
| Pitch length (in) | 14.3   |
| Pitch length (mm) | 363.22 |
| h = Height (mm)   | 4.57   |
| h = Height (in)   | 0.18   |
| Width (mm)        | 19.05  |
| Width (in)        | 0.75   |
| Sleeve (Y/N)      | N      |
|                   |        |