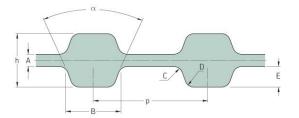

## PHG D-130-L-100

| No. of teeth      | 70    |
|-------------------|-------|
| Pitch length (in) | 13    |
| Pitch length (mm) | 330.2 |
| h = Height (mm)   | 4.57  |
| h = Height (in)   | 0.18  |
| Width (mm)        | 25.4  |
| Width (in)        | 1     |
| Sleeve (Y/N)      | N     |
|                   |       |