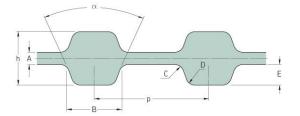

## PHG D-275-L-050

| No. of teeth      | 73     |
|-------------------|--------|
| Pitch length (in) | 27.38  |
| Pitch length (mm) | 695.33 |
| h = Height (mm)   | 4.57   |
| h = Height (in)   | 0.18   |
| Width (mm)        | 12.7   |
| Width (in)        | 0.5    |
| Sleeve (Y/N)      | N      |
|                   |        |