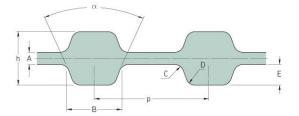

## PHG D-345-L-075

| No. of teeth      | 92    |
|-------------------|-------|
| Pitch length (in) | 34.5  |
| Pitch length (mm) | 876.3 |
| h = Height (mm)   | 4.57  |
| h = Height (in)   | 0.18  |
| Width (mm)        | 19.05 |
| Width (in)        | 0.75  |
| Sleeve (Y/N)      | N     |
|                   |       |