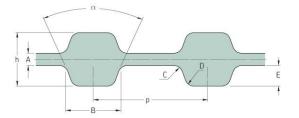

## PHG D-341-L-100

| No. of teeth      | 91     |
|-------------------|--------|
| Pitch length (in) | 34.13  |
| Pitch length (mm) | 866.78 |
| h = Height (mm)   | 4.57   |
| h = Height (in)   | 0.18   |
| Width (mm)        | 25.4   |
| Width (in)        | 1      |
| Sleeve (Y/N)      | N      |
|                   |        |