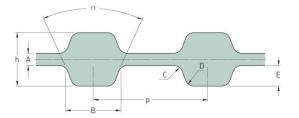

## PHG D-328-L-100

| No. of teeth      | 87     |
|-------------------|--------|
| Pitch length (in) | 32.63  |
| Pitch length (mm) | 828.68 |
| h = Height (mm)   | 4.57   |
| h = Height (in)   | 0.18   |
| Width (mm)        | 25.4   |
| Width (in)        | 1      |
| Sleeve (Y/N)      | N      |
|                   |        |