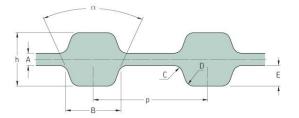

## PHG D-277-L-100

| No. of teeth      | 74     |
|-------------------|--------|
| Pitch length (in) | 27.75  |
| Pitch length (mm) | 704.85 |
| h = Height (mm)   | 4.57   |
| h = Height (in)   | 0.18   |
| Width (mm)        | 25.4   |
| Width (in)        | 1      |
| Sleeve (Y/N)      | N      |
|                   |        |