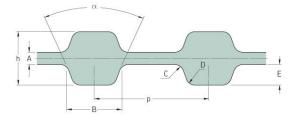

## PHG D-555-L-075

| No. of teeth      | 148    |
|-------------------|--------|
| Pitch length (in) | 55.5   |
| Pitch length (mm) | 1409.7 |
| h = Height (mm)   | 4.57   |
| h = Height (in)   | 0.18   |
| Width (mm)        | 19.05  |
| Width (in)        | 0.75   |
| Sleeve (Y/N)      | N      |
|                   |        |