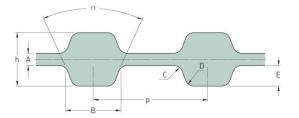

## PHG D-510-L-100

| No. of teeth      | 136    |
|-------------------|--------|
| Pitch length (in) | 51     |
| Pitch length (mm) | 1295.4 |
| h = Height (mm)   | 4.57   |
| h = Height (in)   | 0.18   |
| Width (mm)        | 25.4   |
| Width (in)        | 1      |
| Sleeve (Y/N)      | N      |
|                   |        |