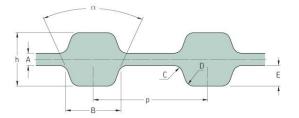

## PHG D-439-L-100

| No. of teeth      | 117     |
|-------------------|---------|
| Pitch length (in) | 43.88   |
| Pitch length (mm) | 1114.43 |
| h = Height (mm)   | 4.57    |
| h = Height (in)   | 0.18    |
| Width (mm)        | 25.4    |
| Width (in)        | 1       |
| Sleeve (Y/N)      | N       |
|                   |         |