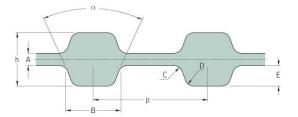

## PHG D-485-H-075

| No. of teeth      | 194    |
|-------------------|--------|
| Pitch length (in) | 48.5   |
| Pitch length (mm) | 1231.9 |
| h = Height (mm)   | 5.95   |
| h = Height (in)   | 0.23   |
| Width (mm)        | 19.05  |
| Width (in)        | 0.75   |
| Sleeve (Y/N)      | N      |
|                   |        |